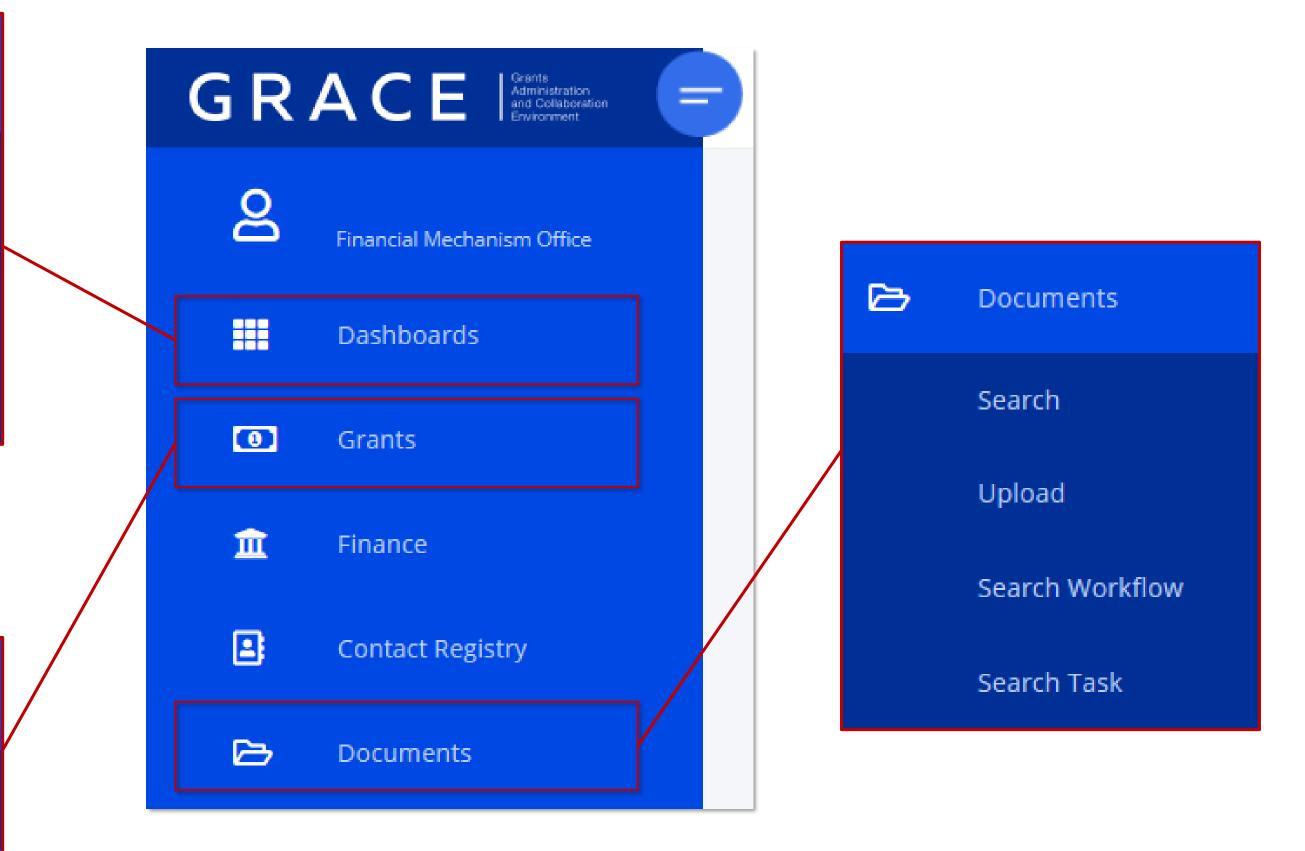

:

Programme Agreement drafting, approval and signature workflow

Followed by:

Programme Agreement Modification Workflow

Irregularity Reporting Workflow

**Project Level Information** 

**Bilateral Initiative Reporting** 



### **GRACE Trainings**

#### **Foreseen GRACE training areas**

- Introduction to Grace
- Interim Financial Reporting (IFR's)
- Irregularity Reports

- Reporting on Calls for proposals and project selection
- Reporting on Indicator achievements
- Registration of Project-specific information
- Submitting Annual Programme Report
- Submitting Annual Strategic Report
- Submitting Annual Progress Report
- Targeted training for Fund Operators
- Donor state approvals and specific tasks



### **GRACE introduction – Main Menu Items**

- Dashboard
- Grants

• Documents







### **GRACE introduction – Grants Data Registration**

- Place with information on all aspects of the Grants:
  - Allocations to beneficiary states
  - Donor States
  - Programme Areas
  - Funds

| GRACE    | FUNDING PERIOD 2014-2021                                              | 1                      |                                          | Search                                  | for programmes and countr     | ies <b>Q</b>           |
|----------|-----------------------------------------------------------------------|------------------------|------------------------------------------|-----------------------------------------|-------------------------------|------------------------|
| 2        | Current Funding Period                                                |