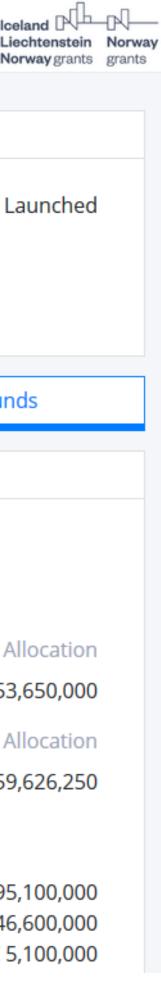

### **GRACE introduction – Grants Data Registration**

- Place with information on all aspects of the Grants:
  - Allocations to beneficiary states
  - Donor States
  - Programme Areas
  - Funds

| GRACE    | FUNDING PERIOD 2014-2021                                              | 1                      |                                          | Search                                  | for programmes and countr     | ies <b>Q</b>           |
|----------|-----------------------------------------------------------------------|------------------------|------------------------------------------|-----------------------------------------|-------------------------------|------------------------|
| 2        | Current Funding Period                                                |                        |                                          |                                         |                               |                        |
|          | EEA and Norway G                                                      | irants 2014-2021       |                                          |                                         |                               |                        |
| ٥        | Total contribution<br>€ 2,801,800,000                                 |                        |                                          | ommitmer<br>1.05.2014 -                 | nt<br>- 30.04.2021            |                        |
| Â        | Financial Mechanisms                                                  | Donor States           | Beneficiary S                            | tates                                   | Programme Areas               | Fu                     |
|          | Financial Mechanism                                                   |                        |                                          |                                         | ial Mechanism                 |                        |
|          | 2014-2021 EEA Fin<br>Donor States                                     | ancial Mechanism       |                                          |                                         | -2021 Norwegian Fir<br>nanism | nancial                |
| <b>B</b> | Iceland<br>Liechtenstein                                              | € 1,548,               |                                          | Donor                                   |                               | Gross<br>€ 1,25        |
| 0        | Norway                                                                | Net Al<br>€ 1,432,     | location<br>038,750                      | Norway                                  | y                             | Net                    |
|          | Beneficiary States<br>Bulgaria<br>Croatia<br>Cyprus<br>Czech Republic | € 56,<br>€ 6,<br>€ 95, | 000,000<br>800,000<br>400,000<br>500,000 | Benefic<br>Bulgari<br>Croatia<br>Cyprus | 1                             | €1,15<br>€9<br>€4<br>€ |